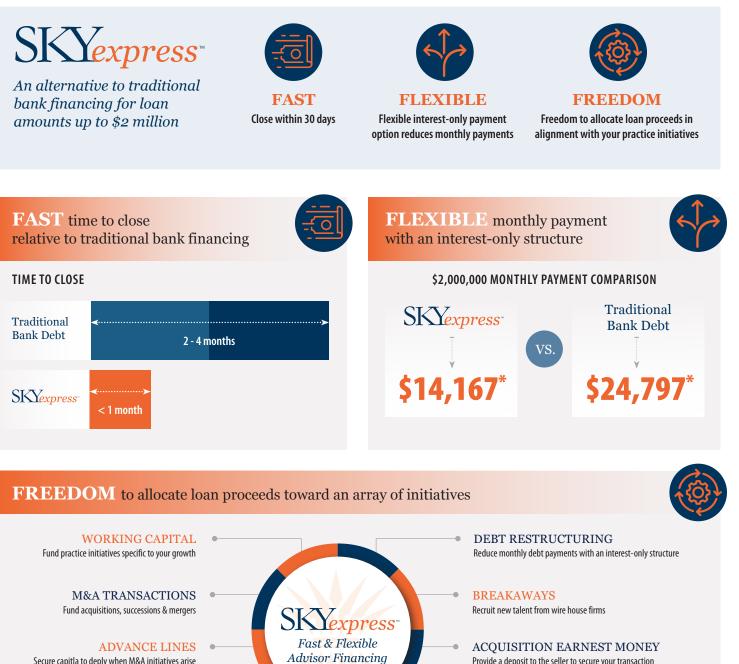

Secure capitla to deply when M&A initiatives arise

Fund marketing initiatives to take your practice

MARKETING

to the next level

The commercial lending process is frequently perceived as slow, confusing, and frustrating, with little assurance of a successful closing. SkyView<sup>®</sup> now offers a proven fast & flexible advisor financing solution that gives you the freedom to utilize loan proceeds specific to your needs.

## **CASH-OUTS**

Advisors interested in increasing their personal liquidity can "take some chips off the table" without selling their practice

SkyView<sup>®</sup> supports financial advisors seeking capital by offering two financing solutions: SKY*express*™ and Traditional Bank